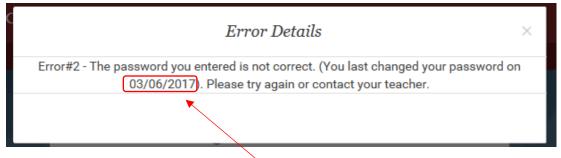

<u>Error #2</u>:

This message occurs when students type in an incorrect password.

Note: Date will reflect student's last password change.

<u>Error #3</u>:

This message occurs when students type in an incorrect GCPS-issued student ID for their User ID.