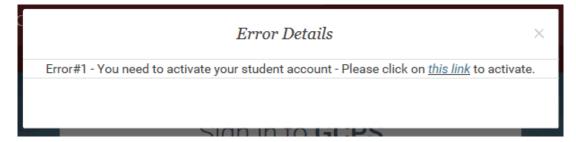

Selecting the "Need Help" button, will prompt one of the following messages:

Error #1:

This is for students who need to change their password. When selecting "<u>this link.</u>" students will be prompted to change their password. (Remember, students' default password is their GCPS-issued student ID.)